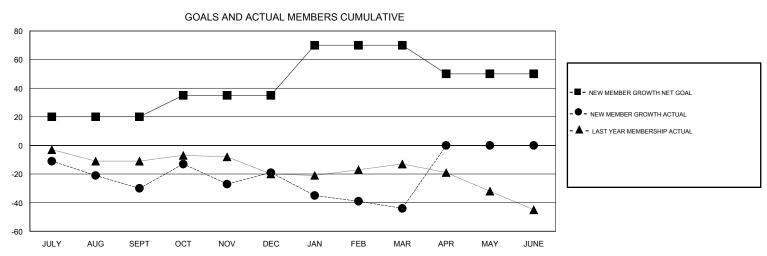

NEW MEMBER GROWTH NEW MEMBER DROPPED QUARTER NET GOAL (not reinstated GROWTH ACTUAL (not MEMBERS ACTUAL (including transfers) or transfers) reinstated or transfers) 20 20 50 JULY/AUG/SEPT 51 15 62 OCT/NOV/DEC 35 31 56 JAN/FEB/MAR -20 0 0 APR/MAY/JUNE